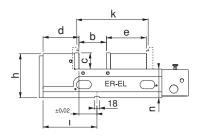

| Referans<br>Nr. | а   | b   | С  | k   | L   | d   | е   | h   | ı   | n<br>±0.01 | clamping<br>force<br>kgf | Moving<br>Distance<br>Torque |    |
|-----------------|-----|-----|----|-----|-----|-----|-----|-----|-----|------------|--------------------------|------------------------------|----|
| 2350-160E       | 160 | 160 | 58 | 310 | 530 | 130 | 145 | 160 | 190 | 105        | 2000                     | 4                            | 62 |

• "k" measurement is reached by the spare jaws. The spare jaws are not included in the set.