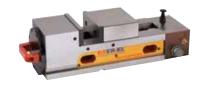

## Product Nr. 2350 Pneumatic Vice 160E

- It works with 6 Bar Air. It provides speed in clamping-opening processes because of it's pneumatic structure.
- It fixes the workpiece with it's 2000 kgf clamping force. Clamping force can be adjusted with it arbitrary bar adjustment button.
- Area of Using: CNC and mechanical milling machines, drilling machines, various industrial machines
- Entire moving surface is sensitevely grinded and hardened.