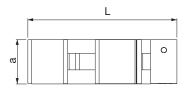

| Referans<br>Nr. | а   | b   | С  | k   | L   | d   | е   | h   | ı   | n<br>±0.01 | clamping<br>force<br>kgf | Moving<br>Distance<br>Torque |    |
|-----------------|-----|-----|----|-----|-----|-----|-----|-----|-----|------------|--------------------------|------------------------------|----|
| 2350-160E       | 160 | 160 | 58 | 310 | 530 | 130 | 145 | 160 | 190 | 105        | 2000                     | 4                            | 62 |