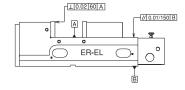

| Referans<br>Nr. | а   | b   | С  | k   | L   | d   | е   | h   | ı   | n<br>±0.01 | clamping<br>force<br>kgf | Moving<br>Distance<br>Torque |    |
|-----------------|-----|-----|----|-----|-----|-----|-----|-----|-----|------------|--------------------------|------------------------------|----|
| 2350-160E       | 160 | 160 | 58 | 310 | 530 | 130 | 145 | 160 | 190 | 105        | 2000                     | 4                            | 62 |