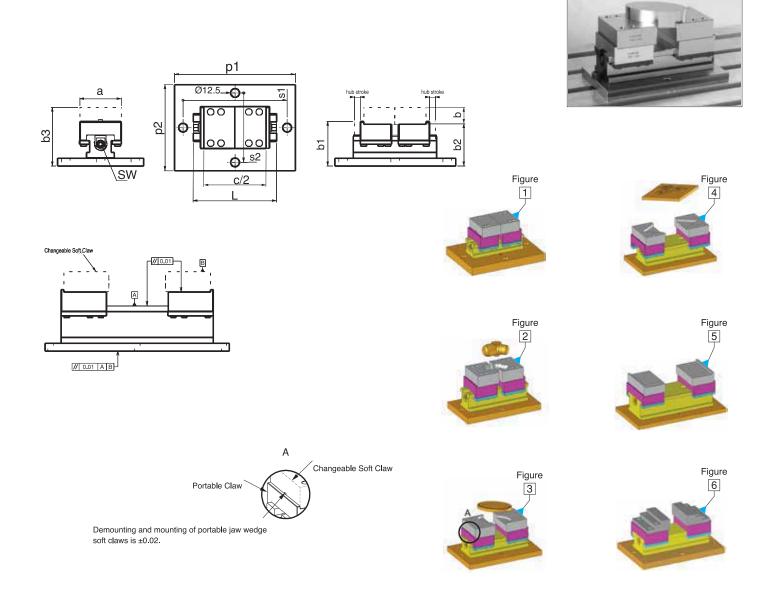

| Referans<br>Nr. | а   | L   | c/2 | açılır<br>opens<br>2 x mm | Work Piece<br>Coupling Capacity<br>(mm) | b    | b1   | b2<br>±0,02 | b3  | p1  | p2  | s1  | s2  | clamping force | sw | (kg) |
|-----------------|-----|-----|-----|---------------------------|-----------------------------------------|------|------|-------------|-----|-----|-----|-----|-----|----------------|----|------|
| 2310-060        | 60  | 120 | 90  | 20                        | 120                                     | 23.5 | 70.5 | 67.5        | 91  | 174 | 124 | 150 | 100 | 1000           | 9  | 7    |
| 2310-078        | 78  | 180 | 130 | 30                        | 180                                     | 33   | 97   | 93          | 126 | 224 | 124 | 200 | 100 | 1600           | 12 | 14   |
| 2310-100        | 100 | 220 | 154 | 38                        | 220                                     | 35   | 99   | 95          | 130 | 274 | 174 | 250 | 150 | 1600           | 12 | 22   |
| 2310-125        | 125 | 260 | 174 | 47                        | 260                                     | 38   | 108  | 103         | 141 | 324 | 174 | 300 | 150 | 2200           | 14 | 35   |
| 2310-157        | 157 | 350 | 208 | 75                        | 350                                     | 46   | 123  | 118         | 164 | 424 | 224 | 400 | 200 | 2200           | 17 | 65   |

## Product Nr. 2310 Steel Vice with Double Opening

- This product fixes the material to be processes and at the same time it makes centering. The advantage of this system specially shows itself when making machinings of the materials having different outer diameter measurements as it implements this process without changing the center. It so ther characteristic is to apply the form of the piece to be machined with soft claws (as seen in Figures: 1-2-3-4-5 and 6).
- Area of Using: This product is used in various industry machines such as CNC and mechanical milling machines, grinding and auger.
- Entire moving surface is sensitevely grinded and hardened.
- You need to purchase jaws separate.
- Black coating