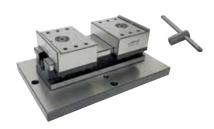

## Product Nr. 2310 Steel Vice with Double Opening

- This product fixes the material to be processes and at the same time it makes centering. The advantage of this system specially shows itself when making machinings of the materials having different outer diameter measurements as it implements this process without changing the center. It so ther characteristic is to apply the form of the piece to be machined with soft claws (as seen in Figures: 1-2-3-4-5 and 6).
- Area of Using: This product is used in various industry machines such as CNC and mechanical milling machines, grinding and auger.
- Entire moving surface is sensitevely grinded and hardened.
- You need to purchase jaws separate.
- Black coating