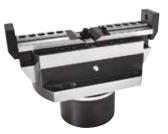

- Product Nr. 2305 Hydraulic Centering Vice This product fixes the material to be processes and at the same time it makes centering. The advantage of this system specially shows itself when making machinings of the materials having different outer diameter measurements as it implements this process without changing the center. It's other characteristic is to apply the form of the piece to be machined with soft claws (as seen in Figures: 1-2-3-4-5 and 6).
- · Entire moving surface is sensitevely grinded and hardened.
- Hydraulic system works
- Oil inlet Oil outlet
- Black coating