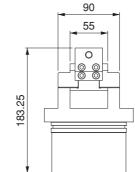

| Referans<br>Nr. | A min-max | Strok  | Hydraulic<br>Bar | Clamping force<br>kgf | <mark>∆_(kg)</mark> ∆ |
|-----------------|-----------|--------|------------------|-----------------------|-----------------------|
| 2305-0251       | 0 - 251   | 13 x 2 | 30               | 750                   | - 15.2                |
|                 |           |        | 40               | 1000                  |                       |
|                 |           |        | 50               | 1250                  |                       |
|                 |           |        | 60               | 1500                  |                       |