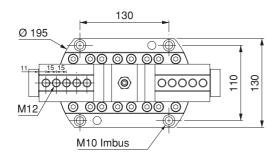

| Referans<br>Nr. | A min-max | Strok  | Hydraulic<br>Bar | Clamping force<br>kgf | <mark>∆_(kg)</mark> ∆ |
|-----------------|-----------|--------|------------------|-----------------------|-----------------------|
| 2305-0251       | 0 - 251   | 13 x 2 | 30               | 750                   | - 15.2                |
|                 |           |        | 40               | 1000                  |                       |
|                 |           |        | 50               | 1250                  |                       |
|                 |           |        | 60               | 1500                  |                       |