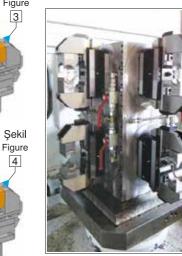

- Product Nr. 2305 Hydraulic Centering Vice This product fixes the material to be processes and at the same time it makes centering. The advantage of this system specially shows itself when making machinings of the materials having different outer diameter measurements as it implements this process without changing the center. It's other characteristic is to apply the form of the piece to be machined with soft claws (as seen in Figures: 1-2-3-4-5 and 6).
- · Entire moving surface is sensitevely grinded and hardened.
- Hydraulic system works
- Oil inlet Oil outlet
- Black coating