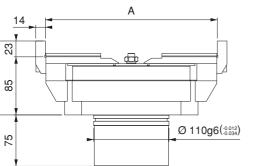

| Referans<br>Nr. | A min-max | Strok  | Hydraulic<br>Bar | Clamping force<br>kgf | <mark>∆_(kg)</mark> ∆ |
|-----------------|-----------|--------|------------------|-----------------------|-----------------------|
| 2305-0251       | 0 - 251   | 13 x 2 | 30               | 750                   | - 15.2                |
|                 |           |        | 40               | 1000                  |                       |
|                 |           |        | 50               | 1250                  |                       |
|                 |           |        | 60               | 1500                  |                       |