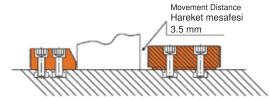

## Product Nr. 2090 Armed Side Press Set

- When the eccentric working system of the product is tightened clockwise, it clamps the work piece with high force in the direction of resting and plate with it's special designed wrench.
- 1-Eccentric movement of Armed Side Clamp 3.5 mm.
- 2-lt brings the product 1.5 2mm close to the work piece
- 3-imbus bolts are fixed with 10mm allen.
- 4-Fixing of the work piece is implemented by turning the product clockwise with the wrench.
- It is in compliance with DIN 650 T-Slot
- Hardness of nut: Hardened
- · Black coating
- Set is in the plastic box