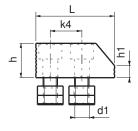

| Referans<br>Nr. | a B | С   | b  | k1 | k2 | k3 | k4 | L  | h  | h1 | d   | d1  | clamping force<br>Kgf |      |
|-----------------|-----|-----|----|----|----|----|----|----|----|----|-----|-----|-----------------------|------|
| 2090-14         | 14  | 3.5 | 30 | 95 | 99 | 26 | 26 | 65 | 28 | 10 | M12 | M12 | 3500                  | 7925 |
| 2090-16         | 16  |     |    |    |    |    |    |    |    |    |     |     |                       | 8490 |
| 2090-18         | 18  |     |    |    |    |    |    |    |    |    |     |     |                       | 4610 |
| 2090-20         | 20  |     |    |    |    |    |    |    |    |    |     |     |                       | 8850 |
| 2090-22         | 22  |     |    |    |    |    |    |    |    |    |     |     |                       | 9030 |
| 2090-24         | 24  |     |    |    |    |    |    |    |    |    |     |     |                       | 9490 |
| 2090-28         | 28  |     |    |    |    |    |    |    |    |    |     |     |                       | 9800 |