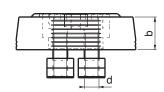

| The set consists of |   |   |   |   |   |   |   |  |  |  |
|---------------------|---|---|---|---|---|---|---|--|--|--|
| Parça<br>Part       |   |   | 9 |   |   |   |   |  |  |  |
| Adet<br>Quantity    | 2 | 2 | 1 | 8 | 8 | 1 | 1 |  |  |  |