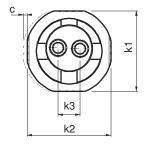

| Referans<br>Nr. | a B | С   | b  | k1 | k2 | k3 | k4 | L  | h  | h1 | d   | d1  | clamping force<br>Kgf |      |
|-----------------|-----|-----|----|----|----|----|----|----|----|----|-----|-----|-----------------------|------|
| 2090-14         | 14  | 3.5 | 30 | 95 | 99 | 26 | 26 | 65 | 28 | 10 | M12 | M12 | 3500                  | 7925 |
| 2090-16         | 16  |     |    |    |    |    |    |    |    |    |     |     |                       | 8490 |
| 2090-18         | 18  |     |    |    |    |    |    |    |    |    |     |     |                       | 4610 |
| 2090-20         | 20  |     |    |    |    |    |    |    |    |    |     |     |                       | 8850 |
| 2090-22         | 22  |     |    |    |    |    |    |    |    |    |     |     |                       | 9030 |
| 2090-24         | 24  |     |    |    |    |    |    |    |    |    |     |     |                       | 9490 |
| 2090-28         | 28  |     |    |    |    |    |    |    |    |    |     |     |                       | 9800 |