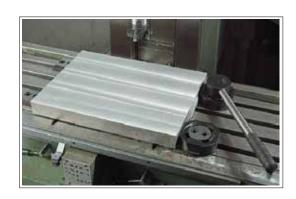

## Product Nr. 2090 Armed Side Press Set

- When the eccentric working system of the product is tightened clockwise, it clamps the work piece with high force in the direction of resting and plate with it's special designed wrench.
- 1-Eccentric movement of Armed Side Clamp 3.5 mm.
- 2-lt brings the product 1.5 2mm close to the work piece
- 3-imbus bolts are fixed with 10mm allen.
- 4-Fixing of the work piece is implemented by turning the product clockwise with the wrench.
- It is in compliance with DIN 650 T-Slot
- Hardness of nut: Hardened
- · Black coating
- Set is in the plastic box