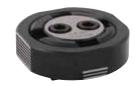

## Product Nr. 2090 Armed Side Press Set

- When the eccentric working system of the product is tightened clockwise, it clamps the work piece with high force in the direction of resting and plate with it's special designed wrench.
- 1-Eccentric movement of Armed Side Clamp 3.5 mm.
- 2-lt brings the product 1.5 2mm close to the work piece
- 3-imbus bolts are fixed with 10mm allen.
- 4-Fixing of the work piece is implemented by turning the product clockwise with the wrench.
- It is in compliance with DIN 650 T-Slot
- Hardness of nut: Hardened
- · Black coating
- Set is in the plastic box